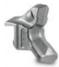

## **ROTOR TYPE G**

тоотн G/3 TOOTH G/3/HD (standard) (option)

TOOTH STC/3/FP (side scraper)