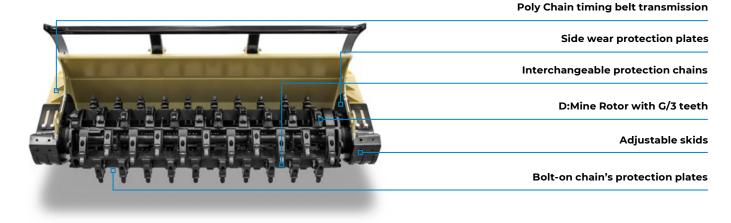

## Demining head with fixed-tooth rotor.

The 300/TD/DM demining tiller has a fixed-tooth rotor designed specifically for demining work. The specially designed frame and rotor, along with the materials used, make it extremely resistant to explosions.