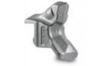

## **ROTOR TYPE G**

тоотн G/3 TOOTH G/3/HD (standard) (option)

TOOTH STC/3/FP (side scraper)