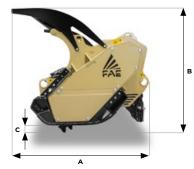

| MODEL                           | 300/TD/DM300-250 |
|---------------------------------|------------------|
| Head type                       | Demining Tiller  |
| Working width (mm)              | 2500             |
| Total width (mm)                | 3125             |
| Weight (kg)                     | 3800             |
| Rotor diameter (mm)             | 885              |
| No. teeth type G/3+STC/3/FP+BAZ | 62+2+4           |

Data refers to machine as standard. The technical data in this catalogue may be alter

1600 mm

1530 mm

215 mm

A Total length B Max height