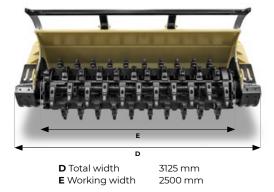

## Demining head with fixed-tooth rotor.

The 300/TD/DM demining tiller has a fixed-tooth rotor designed specifically for demining work. The specially designed frame and rotor, along with the materials used, make it extremely resistant to explosions.

| MODEL                           | 300/TD/DM300-250 |
|---------------------------------|------------------|
| Head type                       | Demining Tiller  |
| Working width (mm)              | 2500             |
| Total width (mm)                | 3125             |
| Weight (kg)                     | 3800             |
| Rotor diameter (mm)             | 885              |
| No. teeth type G/3+STC/3/FP+BAZ | 62+2+4           |